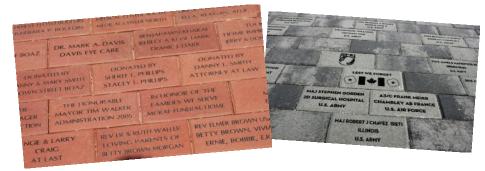

## ADEL OAKDALE PRIDE

**Memorial Brick Order Form** 

The bridge into the Adel Oakdale Cemetery has been cleaned and the sign updated. Next, as you move forward, imagine an updated flag pole plaza. This area would include a retaining wall that can be used as a bench, two large memorial boulders and plants, all anchored with brick pavers. Our dream is that this area be enhanced by having the bricks dedicated to those we love, a lasting memorial. Or perhaps you would like to have an engraved paver as part of your home landscaping. For example, this paver could be dedicated to a much beloved pet. We are now taking orders for 4"x8" brick pavers.

In Honor of

Prices are shown below and include the cost of engraving. Engraving is limited to 3 lines, 15 characters per line. Please consider honoring a loved one by purchasing a brick paver. PVT John Jones