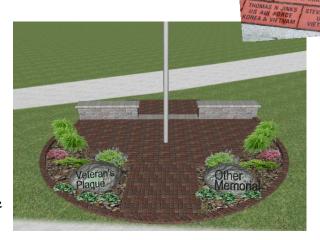

## ADEL OAKDALE PRIDE

**Memorial Brick Order Form** 

The bridge into the Adel Oakdale Cemetery has been cleaned and the sign updated. Next, as you move forward, imagine an updated flag pole plaza. This area would include a retaining wall that can be used as a bench, two large memorial boulders and plants, all anchored with brick pavers. Our dream is that this area be enhanced by having the bricks dedicated to those we love, a lasting memorial. Or perhaps you would like to have an engraved paver as part of your home landscaping. For example, this paver could be dedicated to a much beloved pet. We are now taking orders for 4"x8" brick pavers.